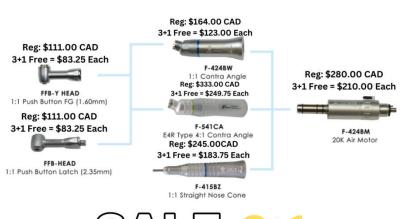

#### PROMO 3

Buy Three (3) Flight Low Speed Handpieces get one Free (Model F-424BM, F-415BZ, F-541CA, F-424BW, FFB-Y HEAD, FFB-HEAD) \*Cannot Mix and Match USE PROMO CODE: MAS - LOWSPEEDQ1