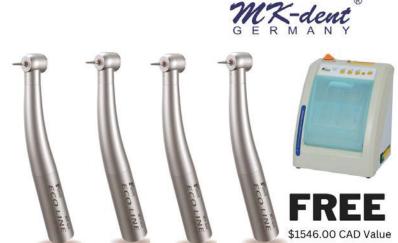

#### PROMO 4

Purchase Four (4) or more MK Dent Handpieces (HE22KL or HE21KL) and receive a Free Handpiece Maintenance System
\*Can only receive 1 free Handpiece Maintenance Unit per Order
USE PROMO CODE: MAS - MKHPLQ1