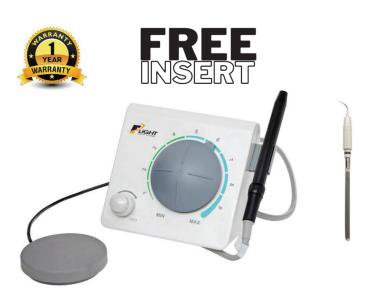

### PROMO 5

Purchase a Flight Ultrasonic Scaler and Receive a Free 30Khz Insert USE PROMO CODE: MAS - ADA4Q1