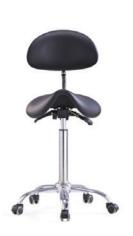

#### PROMO8

Purchase a Flight Saddle Stool with Backrest and Get One Free \*(Model FFSAD-605) \*\*Available in Black ONLY USE PROMO CODE: MAS - SADDLEQ1