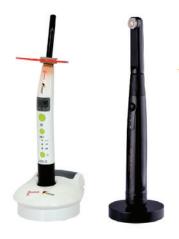

#### PROMO<sub>7</sub>

Purchase a Flight Curing Light and Get One Free \*(Model X-Cure and Xlite 2 ONLY) USE PROMO CODE: MAS - CURINGQ1